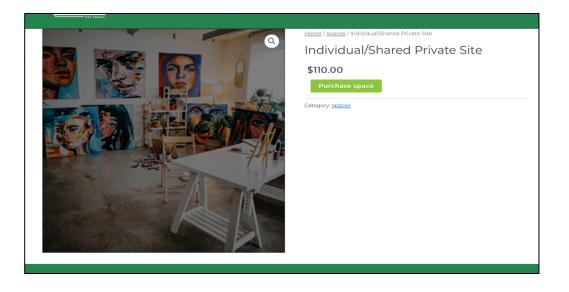

Select the site you wish to show in. For group sites, "Available Spaces" refers to the total number of spaces available at each site. Click "Select" for the site you want.

Click "Select" then purchase space to finalize registering and paying for your site.

You can enter any coupon codes (including the JP Artist price reduction) on the next screen. (See the gray boxes after Step 2.)

| Checkout           |                  |                 |          |          |                                   |                      |
|--------------------|------------------|-----------------|----------|----------|-----------------------------------|----------------------|
|                    | Product          |                 | Pric     | e        | Quantity                          | Subtotal             |
|                    | Individual/Share | ed Private Site | \$110.00 | 0        |                                   | \$110.00             |
| JPOS20             | Apply co         | upon            |          |          |                                   | Update cart          |
| Billing details    |                  |                 |          | Your o   | order                             |                      |
| First name *       |                  | Last name •     |          | Produ    | ct                                | Subtotal             |
|                    |                  | Last name •     |          |          | ct<br>Jal/Shared Private Site × 1 | Subtotal<br>\$110.00 |
| Country / Region   |                  | Last name •     | ~        |          | ual/Shared Private Site × 1       |                      |
| Country / Region • |                  | Last name •     | ~        | Individu | ual/Shared Private Site × 1       | \$110.00             |