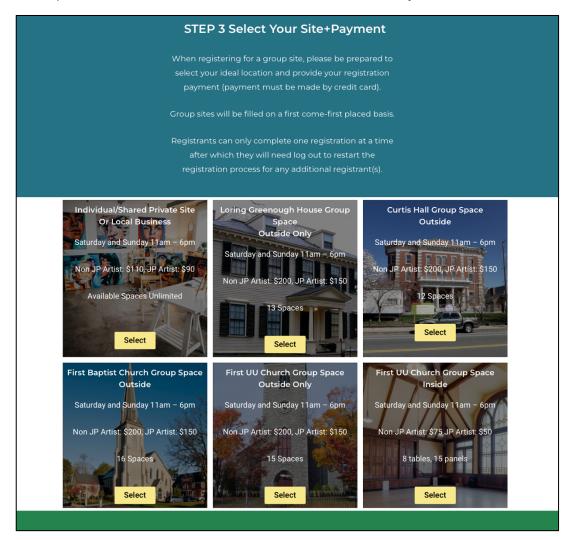

# Step 3 - Site Selection and Payment

Please read the information in the gray boxes carefully. They explain the fees, the available sites, and other options. All artists must select a site and pay the fee. Payment is by credit card only.

| Artist Registration Fees             | JPOS Showing Options                | What's included with my JPOS     |
|--------------------------------------|-------------------------------------|----------------------------------|
| •                                    |                                     | registration                     |
| Individual Studio or Business        | Individual Studio, Shared           |                                  |
| Site: \$110                          | Studios, Private Shared Site and    | JPOS print/radio advertising,    |
| JP resident discount use             | Local Businesses. Artist            | promotion, and press.            |
| coupon code <i>JPOS20</i> : \$90 at  | showing in private spaces as        | Over one hundred JPOS local      |
| checkout                             | still required to register.         |                                  |
|                                      |                                     | business sponsors.               |
| JPOS Group Site Artist \$200.00      | If the business location you are    | Use of JPOS signage and vinyl    |
| JP resident discount use             | showing at is also a JPOS           | banners.                         |
| coupon code <i>JPOS50</i> : \$150 at | sponsor, you still need to          |                                  |
| checkout                             | register. Sponsorship does not      | Personal gallery page on the     |
| *An artist who lives or has a        | cover an artist's registration. If  | newly updated JPOS website.      |
| studio in JP receives a              | you do not register you will not    |                                  |
| discounted rate. Please use the      | be listed on the map.               | Access to shared group sites.    |
| coupon codes at checkout to          | Please contact us if you are        |                                  |
| receive the discount                 | looking to open up your space       | Free workshops, advice, and      |
|                                      | to a fellow artist or are an artist | marketing materials.             |
| Need-Based Assistance?               | looking for available space.        |                                  |
| Click here to learn more             | While we cannot guarantee           | Artist listing and your show     |
|                                      | placement in a private studio       | location highlighted on the      |
| Sliding scale rates are reserved     | outdoor space, we are happy to      | JPOS event map.                  |
| for those to whom paying the         | help connect you with any           | Team of volunteers working       |
| total price would be a               | spaces that we may know of.         | year round.                      |
| significant hardship.                |                                     | year round.                      |
|                                      | JPOS Group Site. 2024               | An opportunity to be featured in |
| DONATE If you are in a position      | available locations:                | our artist spotlight posts on    |
| to help artists in need, please      |                                     | social media platforms.          |
| consider donating. Thank you!        | First UU Church                     |                                  |
| Lata Fac. Desistantiana              | First Baptist Church                |                                  |
| Late Fee – Registrations             | Loring Greenough House              |                                  |
| received after the June 30th         | Curtis Hall                         |                                  |
| close of registration will receive   |                                     |                                  |
| a \$35 late fee and not be           |                                     |                                  |
| included in the 2024 JPOS            |                                     |                                  |

Select the site you wish to show in. For group sites, "Available Spaces" refers to the total number of spaces available at each site. Click "Select" for the site you want.

Click "Select" then purchase space to finalize registering and paying for your site.